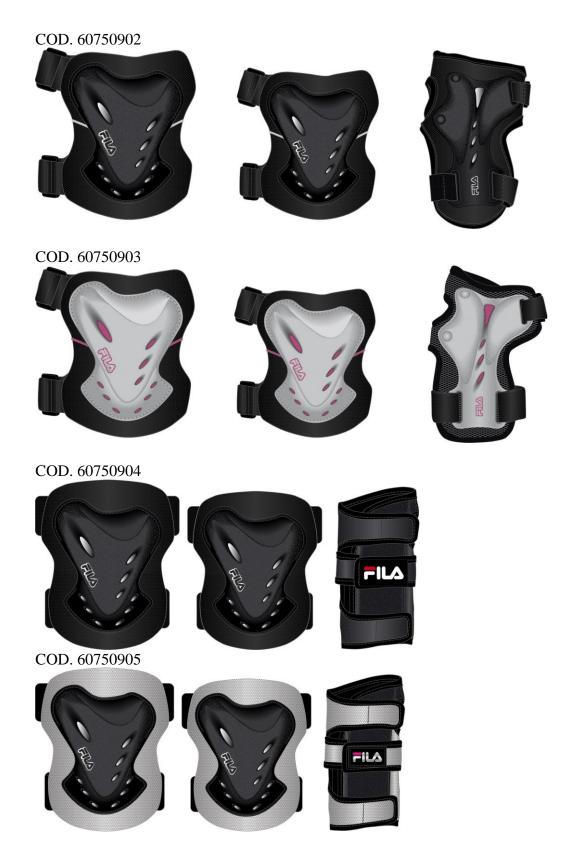

## CE DECLARATION OF CONFORMITY

- 1. *Unique identification of the product:* 
  - N. 60750902 FILA FP MEN GEARS BLK/SILVER
  - N. 60750903 FILA FP LADY GEARS SILVER/BLK/MAGENTA
  - N. 60750904 FILA JR BOY FP GEARS BLK/RED
  - N. 60750905 FILA JR GIRL FP GEAR SILV/BLACK/PNK
- 2. *Name and address of the manufacturer or his authorized representative:*

A color image of sufficient clarity to allow identification of the protection is included.

5. The object of the declaration referred to in point 4 is in conformity with the relevant Community harmonization legislation